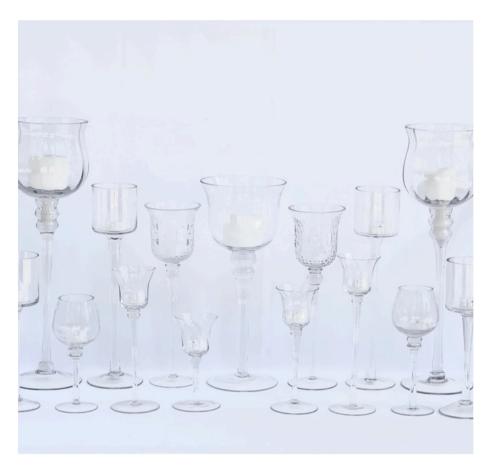

|







# Packages



## Vintage Package

\$45.00 per table

Flowers are not included.

- Assorted vintage dishes
- Vintage suitcases, hat boxes, cigar boxes, & wooden soda crates
- Votive cups & candles
- Hardbound books
- Perfume bottles, Milk Glass pieces, & vanity mirrors







## Sidewalk Package \$125.00

Setup/breakdown & candles included

- Free-standing hanging lanterns
- Floor lanterns
- Decorative metal cylinders







## Lighting Package

Front: \$300.00 Backyard: \$550.00

 Patio lighting with paper lanterns



## Illumination Package \$30.00 per table

- Setup/breakdown is included
- Candles are included
- Other styles are available upon request



### Crystal Chandelier \$95.00

 Setup/breakdown is included



### Silver Chandelier \$45.00

 Setup/breakdown is included



## Mantle Stemware Package \$75.00

• Candles are included





### Gold Lanterns

Small Lantern- \$5.00 each Large Lantern- \$7.00 each

- Setup/breakdown is included
- Lights illuminate at night







## Vases



## White V ase Assortment \$3.00 each

- Setup/breakdown is included
- Pieces may vary







## Cylinder Vases

Small vase -\$2.00 each
Medium vase - \$3.00 each
Large vase - \$4.00 each
Extra large vase - \$5.00 each

• Setup/breakdown is included



#### Clear Cube Vases

Small vase -\$2.00 each
Medium vase - \$3.00 each
Large vase - \$4.00 each
Extra large vase - \$5.00 each

• Setup/breakdown is included



## Clear Glass Spherical Vases

Small vase - \$2.00 each Medium vase - \$3.00 each Large vase - \$4.00 each

• Setup/breakdown is included



## Apothecary Jar Set \$