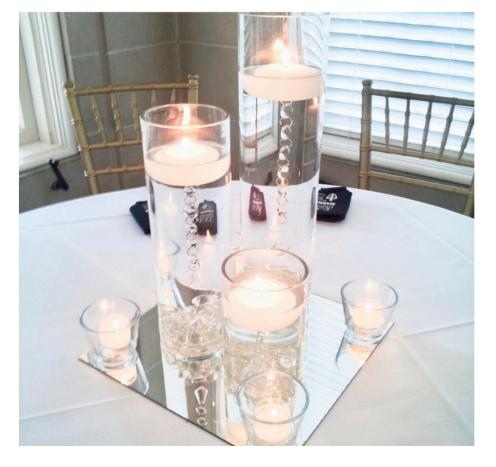

## Cylinder Vases

Small vase -\$2.00 each
Medium vase - \$3.00 each
Large vase - \$4.00 each
Extra large vase - \$5.00 each

• Setup/breakdown is included