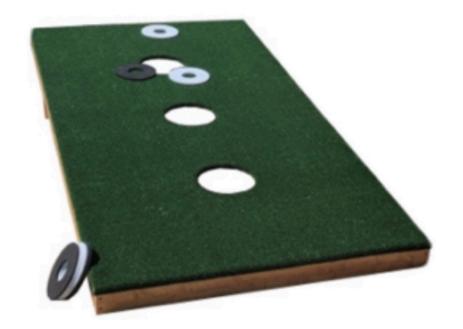

1 in



### White Cake Stand

\$5.00 each

Small Size: 11 x 11 in Height: 4 in

Large Size: 14 x 14 in Height: 6 in



## Ivory Cake Stand

\$5.00 each

Diameter: 9.5 in Height: 6 in



## Vintage Rose Cake Stand

\$5.00 each

Diameter: 10 in Height: 4.5 in



## Bold Boarder Cake Stand

\$5.00 each

Diameter: 10.5 in

Height: 6 in



## Green Foliage Cake Stand

\$5.00 each

Diameter: 10.5 in

Height: 6 in



## Balck & Whtie Cake Stand

\$5.00 each

Diameter: 10.5 in

Height: 8 in

\*Sizes may vary



## Playhouse

\*Included in the facility rental



## Outdoor Arbor \$75.00

Non decorated



### Living Room Setup \$125.00

- Setup/breakdown are included
- Furniture pieces are subject to change



### Fruit & Cheese Stand \$25.00

• Food is not included



## Cornhole Game Set \$20.00



Washer Board Game Set \$20.00



## Silver Square Embossed Metal Cake Stand \$25.00

Size: 18" x 18"



## Amplifier & Microphone Set \$25.00



## Lapel Microphone

Original Price: \$25.00 \*Special Price: \$15.00



## Projector & Screen \$25.00



## White Linens \$10.00 per linen

\*Available in an assortment of sizes

## Black Linens \$10.00 per linen

\*Available in an assortment of sizes





## Outdoor Propane Heaters

\$95.00 each

Each heater lasts up to 6 hours



## Large Outdoor Black Fans

\$50.00

Set of 2



#### Selfie Station

Background \$25.00

The choice of black or gold background. Includes setup



#### Assorted Props \$25.00

Various Sellfie Props and Photo Booth Sign



Sparklers
\$100.00
per 150
sparklers



#### Confetti Cannons \$10.00 Each

- Biodegradable Ri