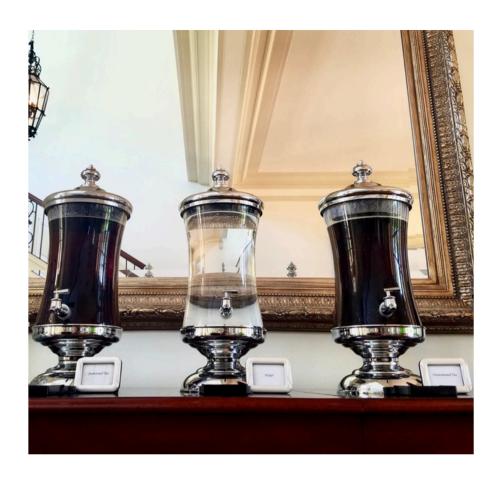

## Tea & Water Station \$1.50 per person

- Sweetened tea
- Unsweetened tea
- Water
- Glass display dispensers
- Clear acrylic 16 oz. cups
- Sweeteners
- Stir sticks
- Ice

\*Glass beverage goblet upgrade \$1.00 per guest