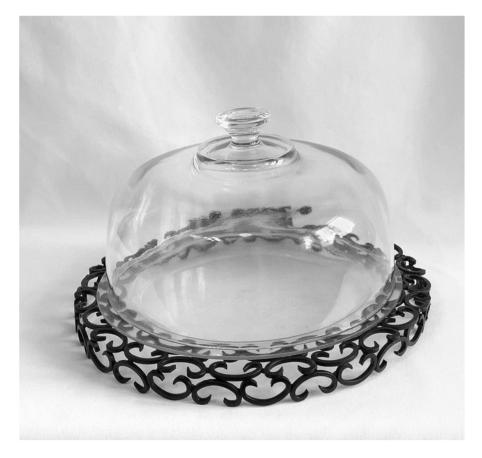

up & saucer upgrade \$2.00 per guest

#### Tent Rental

#### Frame Tents

- 40' x 40' White Top: \$1,672.00
- 40' x 50' White Top: \$2,090.00
- 40' x 60' White Top: \$2,508.00
- 40' x 80' White Top: \$3,344.00
- 40' x 100' White Top: \$4,180.00



#### Tent Sidewalls

- Solid White Sidewall (8ft tall): \$1.50/Linear Foot
- Windowed Sidewall: \$3.00/Linear Foot
- Clear Sidewall: \$3.00/Linear Foot

<sup>\*</sup>Plus an additional 20% Production Fee.



## Platter with Cover \$5.00

Diameter: 12 in

Height: 8 in



## Cake Stand with Cover \$5.00

Diameter: 13 in

Height: 13 in



### Scalloped Cake Stand \$5.00 each

Small

Diameter: 9 in

Height: 3 in

Medium

Diameter: 9.75 in

Height: 3 in



Diameter: 12 in

Height: 3 in





## Divided Glass Platter with Cover \$5.00

Diameter: 12 in



# Iron Platter Stand with Glass Cover

\$5.00

Diameter: 11 in



### White Cake Stand

\$5.00 each

Small Size: 11 x 11 in Height: 4 in

Large Size: 14 x 14 in Height: 6 in



## Ivory Cake Stand

\$5.00 each

Diameter: 9.5 in Height: 6 in



## Vintage Rose Cake Stand

\$5.00 each

Diameter: 10 in Height: 4.5 in



## Bold Boarder Cake Stand

\$5.00 each

Diameter: 10.5 in

Height: 6 in



## Green Foliage Cake Stand

\$5.00 each

Diameter: 10.5 in

Height: 6 in



## Balck & Whtie Cake Stand

\$5.00 each

Diameter: 10.5 in

Height: 8 in

\*Sizes may vary



## Playhouse

\*Included in the facility rental



## Outdoor Arbor \$75.00

Non decorated



### Living Room Setup \$125.00

- Setup/breakdown are included
- Furniture pieces are subject to change



### Fruit & Cheese Stand \$25.