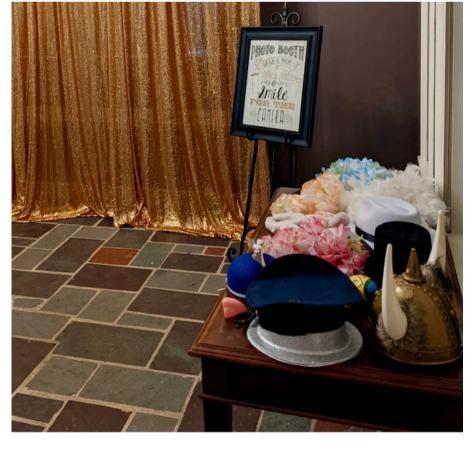

#### Selfie Station

Background \$25.00

The choice of black or gold background. Includes setup

#### Assorted Props \$25.00

Various Sellfie Props and Photo Booth Sign

Sparklers
\$100.00
per 150
sparklers