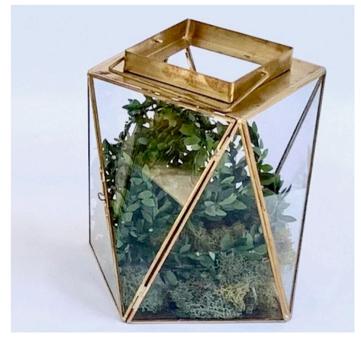

### Mason Jar Assortment

Small jar - \$1.00 each Medium jar - \$2.00 each

• Setup/breakdown is included