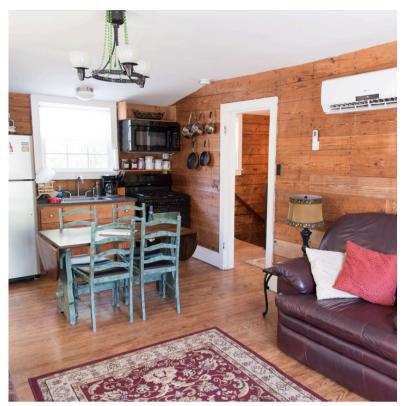

# Astin Room Rentals

The Caretaker Apartment

\$185.00 per night

This apartment includes a full kitchen, living room with a large screen tv, pull-out sofa bed, updated bathroom with a large walk-in shower, and private bedroom with a full-size bed.