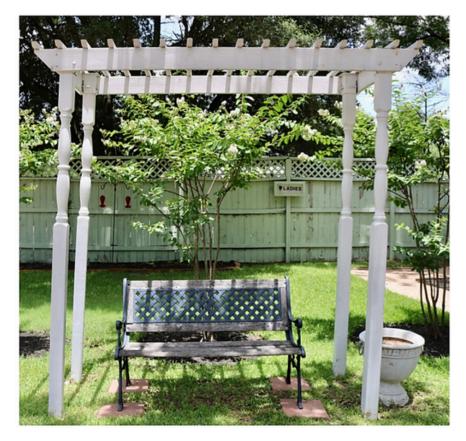

each

Small

Diameter: 9 in

Height: 3 in

Medium

Diameter: 9.75 in

Height: 3 in



Diameter: 12 in

Height: 3 in





## Divided Glass Platter with Cover \$5.00

Diameter: 12 in



# Iron Platter Stand with Glass Cover

\$5.00

Diameter: 11 in



### White Cake Stand

\$5.00 each

Small Size: 11 x 11 in Height: 4 in

Large Size: 14 x 14 in Height: 6 in



## Ivory Cake Stand

\$5.00 each

Diameter: 9.5 in Height: 6 in



## Vintage Rose Cake Stand

\$5.00 each

Diameter: 10 in Height: 4.5 in



## Bold Boarder Cake Stand

\$5.00 each

Diameter: 10.5 in

Height: 6 in



## Green Foliage Cake Stand

\$5.00 each

Diameter: 10.5 in

Height: 6 in



## Balck & Whtie Cake Stand

\$5.00 each

Diameter: 10.5 in

Height: 8 in

\*Sizes may vary



## Playhouse

\*Included in the facility rental



## Outdoor Arbor \$75.00

Non decorated



### Living Room Setup \$125.00

- Setup/breakdown are included
- Furniture pieces are subject to change



### Fruit & Cheese Stand \$25.00

• Food is not included



## Cornhole Game Set \$20.00



Washer Board Game Set \$20.00



## Silver Square Embossed Metal Cake Stand \$25.00

Size: 18" x 18"



## Amplifier & Microphone Set \$25.00



## Lapel Microphone

Original Price: \$25.00 \*Special Price: \$15.00



## Projector & Screen \$25.00



## White Linens \$10.00 per linen

\*Available in an assortment of sizes

## Black Linens \$10.00 per linen

\*Available in an assortment of sizes





## Outdoor Propane Heaters

\$95.00 each

Each heater lasts up to 6 hours



## Large Outdoor Black Fans

\$50.00

Set of 2



#### Selfie Station

Backg