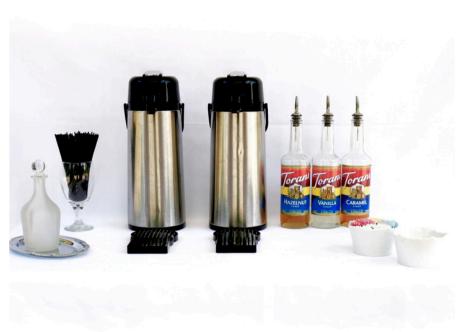

#### Coffee Bar

#### \$1.50 per person

- Regular & Decaffeinated coffee
- · Half & Half
- · Artificial sweeteners
- · Assorted flavoring syrups
- 8 oz. paper cups
- Stir sticks

\*China cup & saucer upgrade \$2.00 per guest