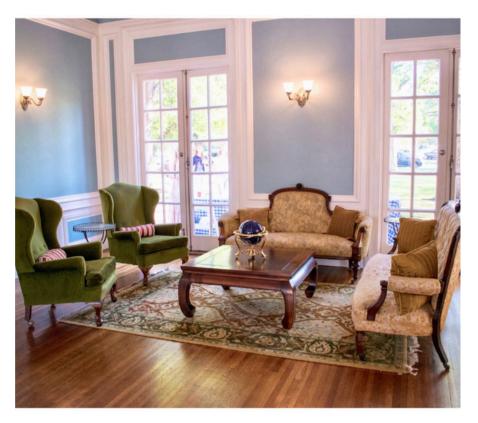

### Living Room Setup \$125.00

- Setup/breakdown are included
- Furniture pieces are subject to change