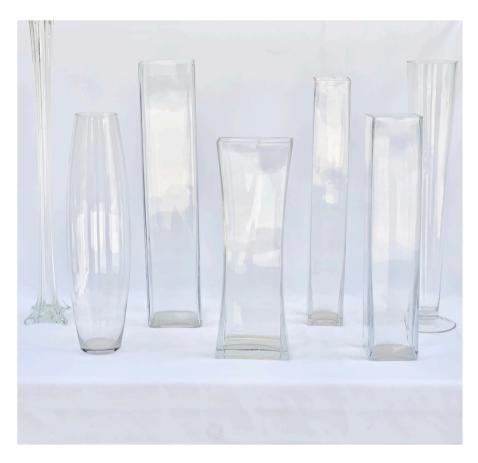

are Package \$75.00

• Candles are included





### Gold Lanterns

Small Lantern- \$5.00 each Large Lantern- \$7.00 each

- Setup/breakdown is included
- Lights illuminate at night







## Vases



## White V ase Assortment \$3.00 each

- Setup/breakdown is included
- Pieces may vary







## Cylinder Vases

Small vase -\$2.00 each
Medium vase - \$3.00 each
Large vase - \$4.00 each
Extra large vase - \$5.00 each

• Setup/breakdown is included



#### Clear Cube Vases

Small vase -\$2.00 each
Medium vase - \$3.00 each
Large vase - \$4.00 each
Extra large vase - \$5.00 each

• Setup/breakdown is included



## Clear Glass Spherical Vases

Small vase - \$2.00 each Medium vase - \$3.00 each Large vase - \$4.00 each

• Setup/breakdown is included



## Apothecary Jar Set \$50.00

Set of 8



# Tall Square Vase Assortment \$5.00 each

• Setup/breakdown is included



### Mason Jar Assortment

Small jar - \$1.00 each Medium jar - \$2.00 each

• Setup/breakdown is included



## Medium Clear Glass Flare Vase Assortment \$3.00 each

• Setup/breakdown is included



## Multi-Colored Vase Assortment

\$2.00 each

- Sizes and colors may vary
- Setup/breakdown is included



## Candlesticks



### Gold Candlesticks \$2.00 each

- Candles are not included
- Setup/breakdown is included



## Silver Candlesticks \$2.00 each

- Candles are not included
- Setup/breakdown is included
- · Limited quantity available



# China



## China, Flatware, & Glassware

- Gold Charger \$0.50 ea.
- Champagne Flute \$0.75 ea.
- Dinner Plate \$0.75 ea.
- Salad/Dessert Plate \$0.75 ea.
- Soup Bowl \$0.