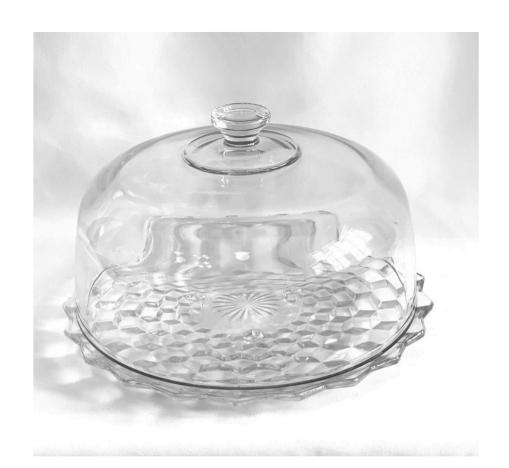

rawberry lemonade
- Blue Pineapple Punch
- · Glass display dispensers
- Clear acrylic 16 oz. cups
- Ice

\*Glass beverage goblet upgrade \$1.00 per guest



#### Coffee Bar

#### \$1.50 per person

- Regular & Decaffeinated coffee
- · Half & Half
- · Artificial sweeteners
- · Assorted flavoring syrups
- 8 oz. paper cups
- Stir sticks

\*China cup & saucer upgrade \$2.00 per guest

#### Tent Rental

#### Frame Tents

- 40' x 40' White Top: \$1,672.00
- 40' x 50' White Top: \$2,090.00
- 40' x 60' White Top: \$2,508.00
- 40' x 80' White Top: \$3,344.00
- 40' x 100' White Top: \$4,180.00



#### Tent Sidewalls

- Solid White Sidewall (8ft tall): \$1.50/Linear Foot
- Windowed Sidewall: \$3.00/Linear Foot
- Clear Sidewall: \$3.00/Linear Foot

<sup>\*</sup>Plus an additional 20% Production Fee.



## Platter with Cover \$5.00

Diameter: 12 in

Height: 8 in



## Cake Stand with Cover \$5.00

Diameter: 13 in

Height: 13 in



### Scalloped Cake Stand \$5.00 each

Small

Diameter: 9 in

Height: 3 in

Medium

Diameter: 9.75 in

Height: 3 in



Diameter: 12 in

Height: 3 in





## Divided Glass Platter with Cover \$5.00

Diameter: 12 in



# Iron Platter Stand with Glass Cover

\$5.00

Diameter: 11 in



### White Cake Stand

\$5.00 each

Small Size: 11 x 11 in Height: 4 in

Large Size: 14 x 14 in Height: 6 in



## Ivory Cake Stand

\$5.00 each

Diameter: 9.5 in Height: 6 in



## Vintage Rose Cake Stand

\$5.00 each

Diameter: 10 in Height: 4.5 in



## Bold Boarder Cake Stand

\$5.00 each

Diameter: 10.5 in

Height: 6 in



## Green Foliage Cake Stand

\$5.00 each

Diameter: 10.5