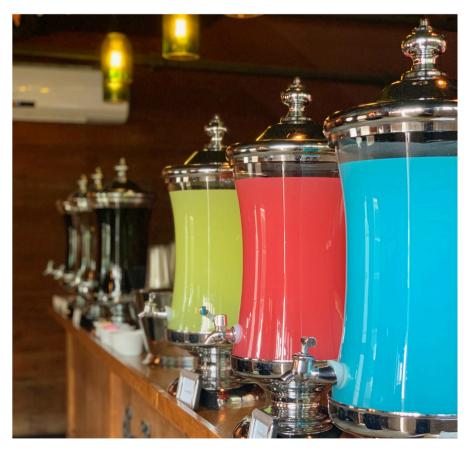

#### Lemonade Bar

\$1.50 per person

- Regular lemonade
- Strawberry lemonade
- Blue Pineapple Punch
- · Glass display dispensers
- Clear acrylic 16 oz. cups
- Ice

\*Glass beverage goblet upgrade \$1.00 per guest