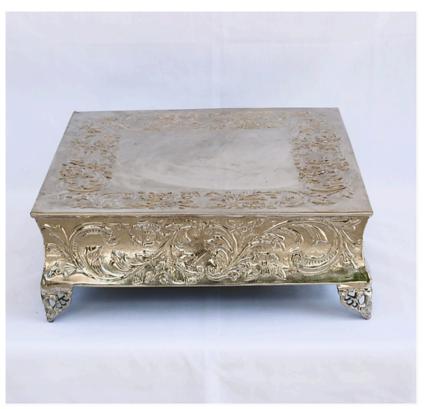

.00 each

Small Size: 11 x 11 in Height: 4 in

Large Size: 14 x 14 in Height: 6 in



## Ivory Cake Stand

\$5.00 each

Diameter: 9.5 in Height: 6 in



## Vintage Rose Cake Stand

\$5.00 each

Diameter: 10 in Height: 4.5 in



## Bold Boarder Cake Stand

\$5.00 each

Diameter: 10.5 in

Height: 6 in



## Green Foliage Cake Stand

\$5.00 each

Diameter: 10.5 in

Height: 6 in



## Balck & Whtie Cake Stand

\$5.00 each

Diameter: 10.5 in

Height: 8 in

\*Sizes may vary



## Playhouse

\*Included in the facility rental



## Outdoor Arbor \$75.00

Non decorated



### Living Room Setup \$125.00

- Setup/breakdown are included
- Furniture pieces are subject to change



### Fruit & Cheese Stand \$25.00

• Food is not included



## Cornhole Game Set \$20.00



Washer Board Game Set \$20.00



## Silver Square Embossed Metal Cake Stand \$25.00

Size: 18" x 18"



## Amplifier & Microphone Set \$25.00



## Lapel Microphone

Original Price: \$25.00 \*Special Price: \$15.00



## Projector & Screen \$25.00



## White Linens \$10.00 per linen

\*Available in an assortment of sizes

## Black Linens \$10.00 per linen

\*Available in an assortment of sizes





## Outdoor Propane Heaters

\$95.00 each

Each heater lasts up to 6 hours



## Large Outdoor Black Fans

\$50.00

Set of 2



#### Selfie Station

Background \$25.00

The choice of black or gold background. Includes setup



#### Assorted Props \$25.00

Various Sellfie Props and Photo Booth Sign



Sparklers
\$100.00
per 150
sparklers



#### Confetti Cannons \$10.00 Each

- Biodegradable Rice Paper
- White Only!



# Astin