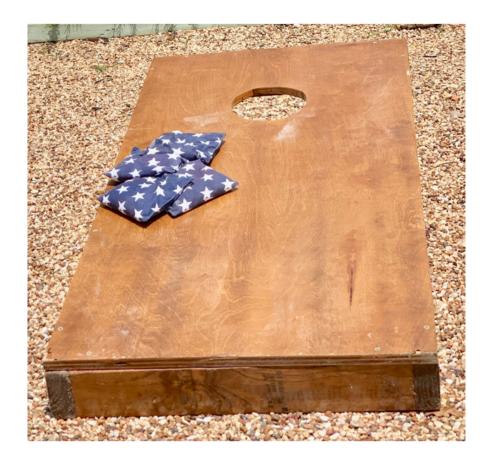

Glass Cover

\$5.00

Diameter: 11 in



### White Cake Stand

\$5.00 each

Small Size: 11 x 11 in Height: 4 in

Large Size: 14 x 14 in Height: 6 in



## Ivory Cake Stand

\$5.00 each

Diameter: 9.5 in Height: 6 in



## Vintage Rose Cake Stand

\$5.00 each

Diameter: 10 in Height: 4.5 in



## Bold Boarder Cake Stand

\$5.00 each

Diameter: 10.5 in

Height: 6 in



## Green Foliage Cake Stand

\$5.00 each

Diameter: 10.5 in

Height: 6 in



## Balck & Whtie Cake Stand

\$5.00 each

Diameter: 10.5 in

Height: 8 in

\*Sizes may vary



## Playhouse

\*Included in the facility rental



## Outdoor Arbor \$75.00

Non decorated



### Living Room Setup \$125.00

- Setup/breakdown are included
- Furniture pieces are subject to change



### Fruit & Cheese Stand \$25.00

• Food is not included



## Cornhole Game Set \$20.00



Washer Board Game Set \$20.00



## Silver Square Embossed Metal Cake Stand \$25.00

Size: 18" x 18"



## Amplifier & Microphone Set \$25.00



## Lapel Microphone

Original Price: \$25.00 \*Special Price: \$15.00



## Projector & Screen \$25.00



## White Linens \$10.00 per linen

\*Available in an assortment of sizes

## Black Linens \$10.00 per linen

\*Available in an assortment of sizes





## Outdoor Propane Heaters

\$95.00 each

Each heater lasts up to 6 hours



## Large Outdoor Black Fans

\$50.00

Set of 2



#### Selfie Station

Background \$25.00

The choice of black or gold background. Includes setup



#### Assorted Props \$25.00

Various Sellfie Props and Photo Booth Sign



Sparklers
\$100.00
per 150
sparklers



#### Confetti Cannons