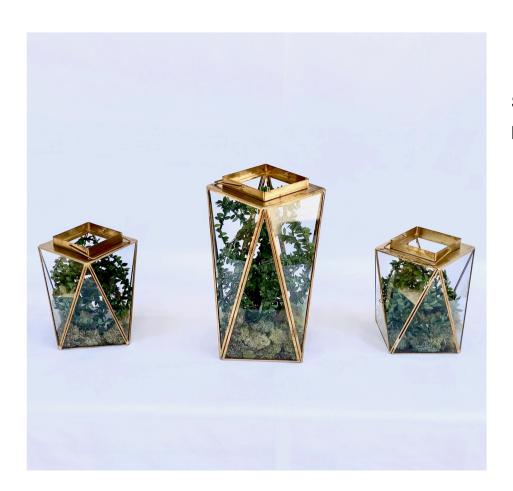

### Mason Jar Assortment

Small jar - \$1.00 each Medium jar - \$2.00 each

• Setup/breakdown is included