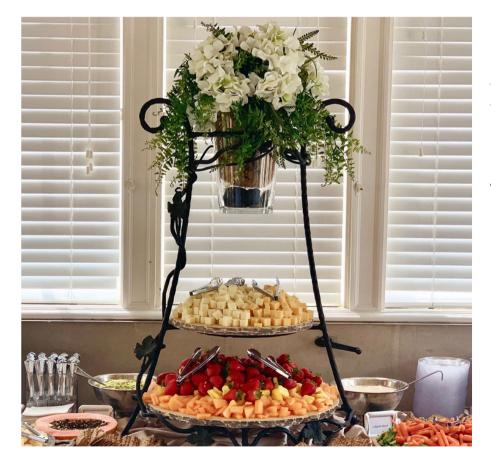

Cover \$5.00

Diameter: 12 in



# Iron Platter Stand with Glass Cover

\$5.00

Diameter: 11 in



### White Cake Stand

\$5.00 each

Small Size: 11 x 11 in Height: 4 in

Large Size: 14 x 14 in Height: 6 in



## Ivory Cake Stand

\$5.00 each

Diameter: 9.5 in Height: 6 in



## Vintage Rose Cake Stand

\$5.00 each

Diameter: 10 in Height: 4.5 in



## Bold Boarder Cake Stand

\$5.00 each

Diameter: 10.5 in

Height: 6 in



## Green Foliage Cake Stand

\$5.00 each

Diameter: 10.5 in

Height: 6 in



## Balck & Whtie Cake Stand

\$5.00 each

Diameter: 10.5 in

Height: 8 in

\*Sizes may vary



## Playhouse

\*Included in the facility rental



## Outdoor Arbor \$75.00

Non decorated



### Living Room Setup \$125.00

- Setup/breakdown are included
- Furniture pieces are subject to change



### Fruit & Cheese Stand \$25.00

• Food is not included



## Cornhole Game Set \$20.00



Washer Board Game Set \$20.00



## Silver Square Embossed Metal Cake Stand \$25.00

Size: 18" x 18"



## Amplifier & Microphone Set \$25.00



## Lapel Microphone

Original Price: \$25.00 \*Special Price: \$15.00



## Projector & Screen \$25.00



## White Linens \$10.00 per linen

\*Available in an assortment of sizes

## Black Linens \$10.00 per linen

\*Available in an assortment of sizes





## Outdoor Propane Heaters

\$95.00 each

Each heater lasts up to 6 hours



## Large Outdoor Black Fans

\$50.00

Set of 2



#### Selfie Station

Background \$25.00

The choice of black or gold background. Includes setup



#### Assorted Props \$25.00

Various Sellfie Props and Photo Booth Sign



Sp