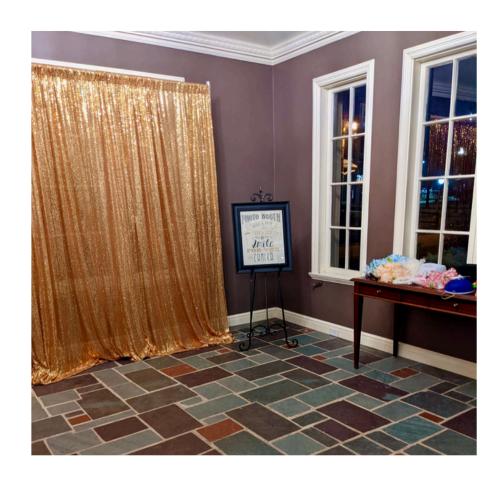

#### Selfie Station

Background \$25.00

The choice of black or gold background. Includes setup

#### Assorted Props \$25.00

Various Sellfie Props and Photo Booth Sign

Sparklers
\$100.00
per 150
sparklers