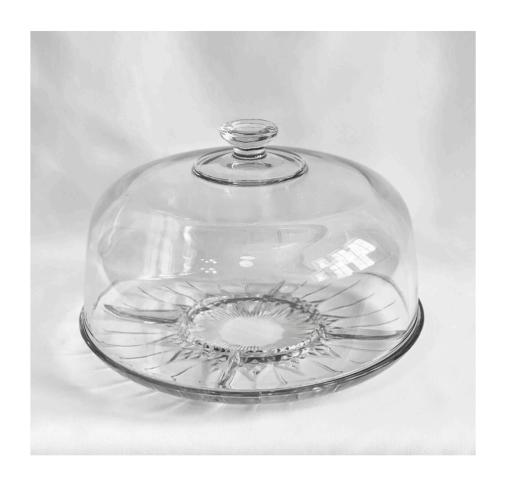

ed flavoring syrups
- 8 oz. paper cups
- Stir sticks

\*China cup & saucer upgrade \$2.00 per guest

#### Tent Rental

#### Frame Tents

- 40' x 40' White Top: \$1,672.00
- 40' x 50' White Top: \$2,090.00
- 40' x 60' White Top: \$2,508.00
- 40' x 80' White Top: \$3,344.00
- 40' x 100' White Top: \$4,180.00



#### Tent Sidewalls

- Solid White Sidewall (8ft tall): \$1.50/Linear Foot
- Windowed Sidewall: \$3.00/Linear Foot
- Clear Sidewall: \$3.00/Linear Foot

<sup>\*</sup>Plus an additional 20% Production Fee.



## Platter with Cover \$5.00

Diameter: 12 in

Height: 8 in



## Cake Stand with Cover \$5.00

Diameter: 13 in

Height: 13 in



### Scalloped Cake Stand \$5.00 each

Small

Diameter: 9 in

Height: 3 in

Medium

Diameter: 9.75 in

Height: 3 in



Diameter: 12 in

Height: 3 in





## Divided Glass Platter with Cover \$5.00

Diameter: 12 in



# Iron Platter Stand with Glass Cover

\$5.00

Diameter: 11 in



### White Cake Stand

\$5.00 each

Small Size: 11 x 11 in Height: 4 in

Large Size: 14 x 14 in Height: 6 in



## Ivory Cake Stand

\$5.00 each

Diameter: 9.5 in Height: 6 in



## Vintage Rose Cake Stand

\$5.00 each

Diameter: 10 in Height: 4.5 in



## Bold Boarder Cake Stand

\$5.00 each

Diameter: 10.5 in

Height: 6 in



## Green Foliage Cake Stand

\$5.00 each

Diameter: 10.5 in

Height: 6 in



## Balck & Whtie Cake Stand

\$5.00 each

Diameter: 10.5 in

Height: 8 in

\*Sizes may vary



## Playhouse

\*Included in the facility rental



## Outdoor Arbor \$75.00

Non decorated



### Living Room Setup \$125.00

- Setup/breakdown are included
- Furniture