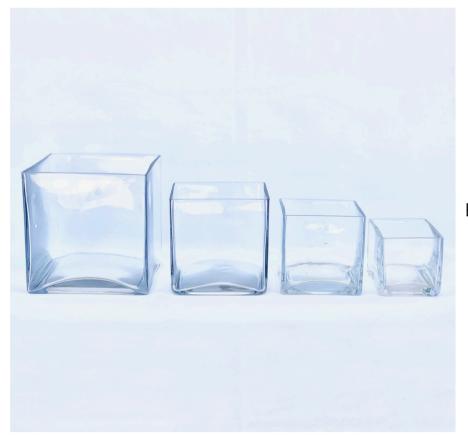

#### Clear Cube Vases

Small vase -\$2.00 each
Medium vase - \$3.00 each
Large vase - \$4.00 each
Extra large vase - \$5.00 each

• Setup/breakdown is included