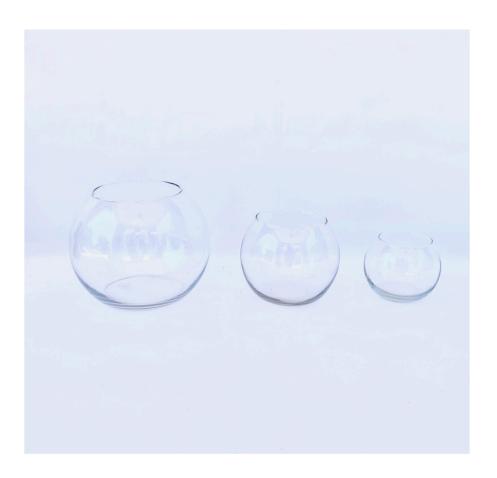

## Clear Glass Spherical Vases

Small vase - \$2.00 each Medium vase - \$3.00 each Large vase - \$4.00 each

• Setup/breakdown is included