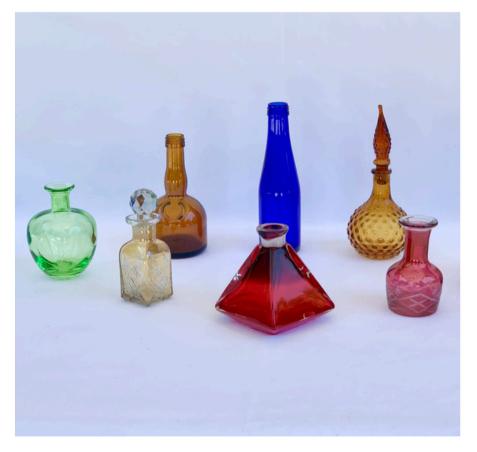

## Multi-Colored Vase Assortment

\$2.00 each

- Sizes and colors may vary
- Setup/breakdown is included