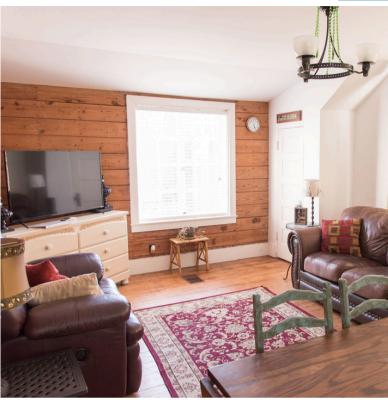

# Astin Room Rentals

The Caretaker Apartment

\$185.00 per night

This apartment includes a full kitchen, living room with a large screen tv, pull-out sofa bed, updated bathroom with a large walk-in shower, and private bedroom with a full-size bed.