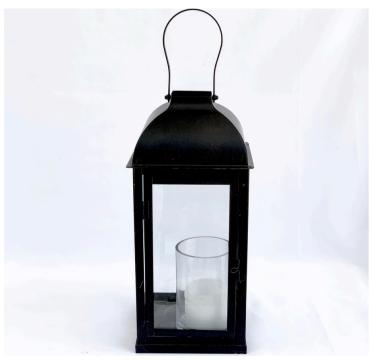

### Gold Lanterns

Small Lantern- \$5.00 each Large Lantern- \$7.00 each

- Setup/breakdown is included
- Lights illuminate at night