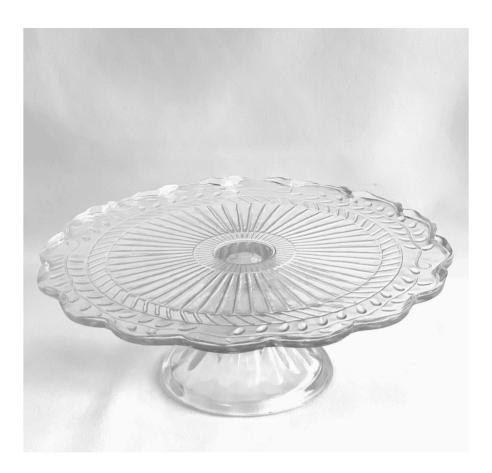

### Scalloped Cake Stand \$5.00 each

Small

Diameter: 9 in

Height: 3 in

Medium

Diameter: 9.75 in

Height: 3 in

Diameter: 12 in