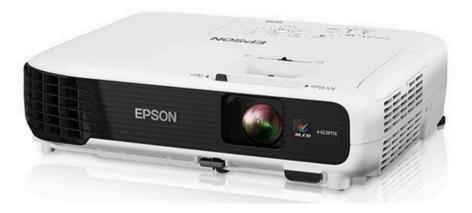

00 each

Diameter: 10 in Height: 4.5 in



## Bold Boarder Cake Stand

\$5.00 each

Diameter: 10.5 in

Height: 6 in



## Green Foliage Cake Stand

\$5.00 each

Diameter: 10.5 in

Height: 6 in



## Balck & Whtie Cake Stand

\$5.00 each

Diameter: 10.5 in

Height: 8 in

\*Sizes may vary



## Playhouse

\*Included in the facility rental



## Outdoor Arbor \$75.00

Non decorated



### Living Room Setup \$125.00

- Setup/breakdown are included
- Furniture pieces are subject to change



### Fruit & Cheese Stand \$25.00

• Food is not included



## Cornhole Game Set \$20.00



Washer Board Game Set \$20.00



## Silver Square Embossed Metal Cake Stand \$25.00

Size: 18" x 18"



## Amplifier & Microphone Set \$25.00



## Lapel Microphone

Original Price: \$25.00 \*Special Price: \$15.00



## Projector & Screen \$25.00



## White Linens \$10.00 per linen

\*Available in an assortment of sizes

## Black Linens \$10.00 per linen

\*Available in an assortment of sizes





## Outdoor Propane Heaters

\$95.00 each

Each heater lasts up to 6 hours



## Large Outdoor Black Fans

\$50.00

Set of 2



#### Selfie Station

Background \$25.00

The choice of black or gold background. Includes setup



#### Assorted Props \$25.00

Various Sellfie Props and Photo Booth Sign



Sparklers
\$100.00
per 150
sparklers



#### Confetti Cannons \$10.00 Each

- Biodegradable Rice Paper
- White Only!



# Astin Room Rentals









The Caretaker Apartment

\$185.00 per night

This apartment includes a full kitchen, living room with a large screen tv, pull-out sofa bed, updated bathroom with