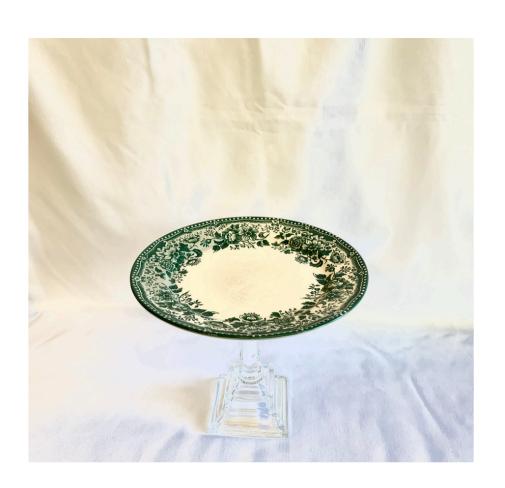

Foot

<sup>\*</sup>Plus an additional 20% Production Fee.



## Platter with Cover \$5.00

Diameter: 12 in

Height: 8 in



## Cake Stand with Cover \$5.00

Diameter: 13 in

Height: 13 in



### Scalloped Cake Stand \$5.00 each

Small

Diameter: 9 in

Height: 3 in

Medium

Diameter: 9.75 in

Height: 3 in



Diameter: 12 in

Height: 3 in





## Divided Glass Platter with Cover \$5.00

Diameter: 12 in



# Iron Platter Stand with Glass Cover

\$5.00

Diameter: 11 in



### White Cake Stand

\$5.00 each

Small Size: 11 x 11 in Height: 4 in

Large Size: 14 x 14 in Height: 6 in



## Ivory Cake Stand

\$5.00 each

Diameter: 9.5 in Height: 6 in



## Vintage Rose Cake Stand

\$5.00 each

Diameter: 10 in Height: 4.5 in



## Bold Boarder Cake Stand

\$5.00 each

Diameter: 10.5 in

Height: 6 in



## Green Foliage Cake Stand

\$5.00 each

Diameter: 10.5 in

Height: 6 in



## Balck & Whtie Cake Stand

\$5.00 each

Diameter: 10.5 in

Height: 8 in

\*Sizes may vary



## Playhouse

\*Included in the facility rental



## Outdoor Arbor \$75.00

Non decorated



### Living Room Setup \$125.00

- Setup/breakdown are included
- Furniture pieces are subject to change



### Fruit & Cheese Stand \$25.00

• Food is not included



## Cornhole Game Set \$20.00



Washer Board Game Set \$20.00



## Silver Square Embossed Metal Cake Stand \$25.00

Size: 18" x 18"



## Amplifier & Microphone Set \$25.00



## Lapel Microphone

Original Price: \$25.00 \*Special Price: \$15.00



## Projector & Screen \$25.00



## White Linens \$10.00 per linen

\*Available in an assortment of sizes

## Black