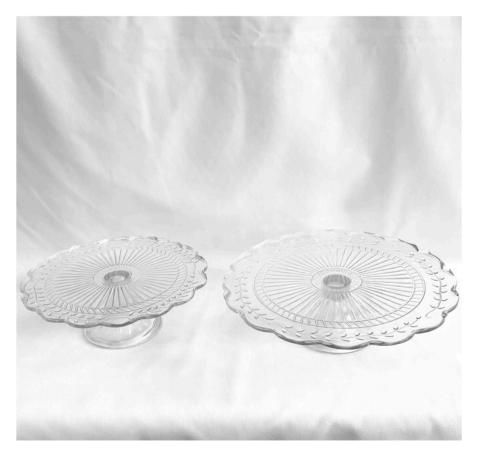

### Scalloped Cake Stand \$5.00 each

Small

Diameter: 9 in

Height: 3 in

Medium

Diameter: 9.75 in

Height: 3 in

Diameter: 12 in