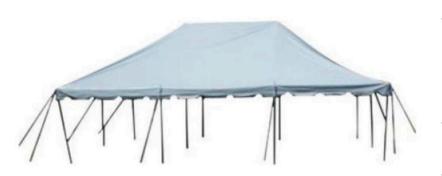

#### Frame Tents

- 40' x 40' White Top: \$1,672.00
- 40' x 50' White Top: \$2,090.00
- 40' x 60' White Top: \$2,508.00
- 40' x 80' White Top: \$3,344.00
- 40' x 100' White Top: \$4,180.00