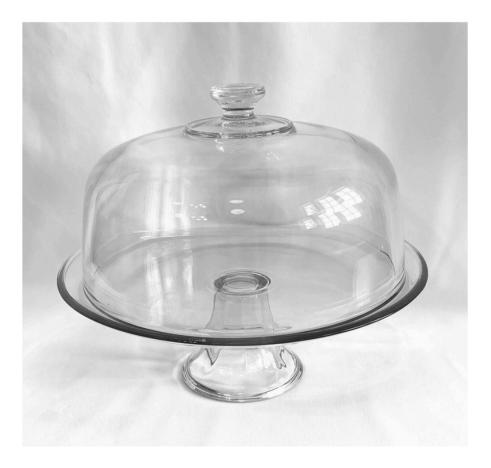

ensers
- Clear acrylic 16 oz. cups
- Ice

\*Glass beverage goblet upgrade \$1.00 per guest



#### Coffee Bar

#### \$1.50 per person

- Regular & Decaffeinated coffee
- · Half & Half
- · Artificial sweeteners
- · Assorted flavoring syrups
- 8 oz. paper cups
- Stir sticks

\*China cup & saucer upgrade \$2.00 per guest

#### Tent Rental

#### Frame Tents

- 40' x 40' White Top: \$1,672.00
- 40' x 50' White Top: \$2,090.00
- 40' x 60' White Top: \$2,508.00
- 40' x 80' White Top: \$3,344.00
- 40' x 100' White Top: \$4,180.00



#### Tent Sidewalls

- Solid White Sidewall (8ft tall): \$1.50/Linear Foot
- Windowed Sidewall: \$3.00/Linear Foot
- Clear Sidewall: \$3.00/Linear Foot

<sup>\*</sup>Plus an additional 20% Production Fee.



## Platter with Cover \$5.00

Diameter: 12 in

Height: 8 in



## Cake Stand with Cover \$5.00

Diameter: 13 in

Height: 13 in



### Scalloped Cake Stand \$5.00 each

Small

Diameter: 9 in

Height: 3 in

Medium

Diameter: 9.75 in

Height: 3 in



Diameter: 12 in

Height: 3 in





## Divided Glass Platter with Cover \$5.00

Diameter: 12 in



# Iron Platter Stand with Glass Cover

\$5.00

Diameter: 11 in



### White Cake Stand

\$5.00 each

Small Size: 11 x 11 in Height: 4 in

Large Size: 14 x 14 in Height: 6 in



## Ivory Cake Stand

\$5.00 each

Diameter: 9.5 in Height: 6 in



## Vintage Rose Cake Stand

\$5.00 each

Diameter: 10 in Height: 4.5 in



## Bold Boarder Cake Stand

\$5.00 each

Diameter: 10.5 in

Height: 6 in



## Green Foliage Cake Stand

\$5.00 each

Diameter: 10.5 in

Height: 6 in



## Balck & Whtie Cake Stand

\$5.00 each

D