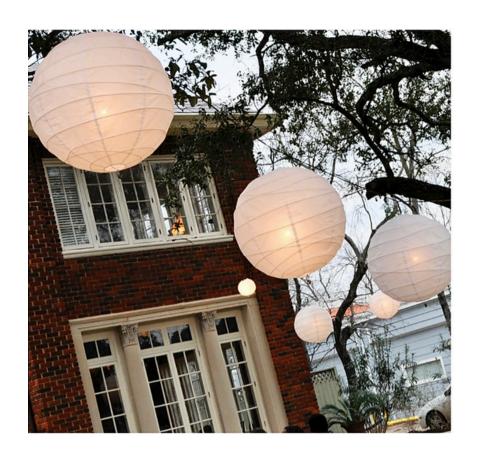

## Lighting Package

Front: \$300.00 Backyard: \$550.00

 Patio lighting with paper lanterns