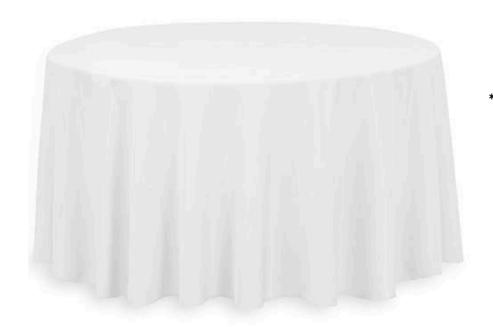

4.5 in



## Bold Boarder Cake Stand

\$5.00 each

Diameter: 10.5 in

Height: 6 in



## Green Foliage Cake Stand

\$5.00 each

Diameter: 10.5 in

Height: 6 in



## Balck & Whtie Cake Stand

\$5.00 each

Diameter: 10.5 in

Height: 8 in

\*Sizes may vary



## Playhouse

\*Included in the facility rental



## Outdoor Arbor \$75.00

Non decorated



### Living Room Setup \$125.00

- Setup/breakdown are included
- Furniture pieces are subject to change



### Fruit & Cheese Stand \$25.00

• Food is not included



## Cornhole Game Set \$20.00



Washer Board Game Set \$20.00



## Silver Square Embossed Metal Cake Stand \$25.00

Size: 18" x 18"



## Amplifier & Microphone Set \$25.00



## Lapel Microphone

Original Price: \$25.00 \*Special Price: \$15.00



## Projector & Screen \$25.00



## White Linens \$10.00 per linen

\*Available in an assortment of sizes

## Black Linens \$10.00 per linen

\*Available in an assortment of sizes





## Outdoor Propane Heaters

\$95.00 each

Each heater lasts up to 6 hours



## Large Outdoor Black Fans

\$50.00

Set of 2



#### Selfie Station

Background \$25.00

The choice of black or gold background. Includes setup



#### Assorted Props \$25.00

Various Sellfie Props and Photo Booth Sign



Sparklers
\$100.00
per 150
sparklers



#### Confetti Cannons \$10.00 Each

- Biodegradable Rice Paper
- White Only!



# Astin Room Rentals









The Caretaker Apartment

\$185.00 per night

This apartment includes a full kitchen, living room with a large screen tv, pull-out sofa bed, updated bathroom with a large walk-in shower, and priva