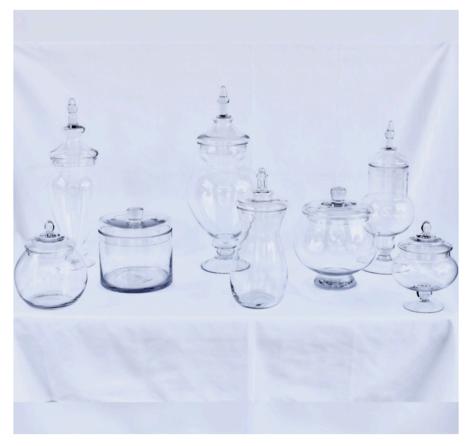

up/breakdown is included



## Mantle Stemware Package \$75.00

• Candles are included





### Gold Lanterns

Small Lantern- \$5.00 each Large Lantern- \$7.00 each

- Setup/breakdown is included
- Lights illuminate at night







## Vases



## White V ase Assortment \$3.00 each

- Setup/breakdown is included
- Pieces may vary







## Cylinder Vases

Small vase -\$2.00 each
Medium vase - \$3.00 each
Large vase - \$4.00 each
Extra large vase - \$5.00 each

• Setup/breakdown is included



#### Clear Cube Vases

Small vase -\$2.00 each
Medium vase - \$3.00 each
Large vase - \$4.00 each
Extra large vase - \$5.00 each

• Setup/breakdown is included



## Clear Glass Spherical Vases

Small vase - \$2.00 each Medium vase - \$3.00 each Large vase - \$4.00 each

• Setup/breakdown is included



## Apothecary Jar Set \$50.00

Set of 8



# Tall Square Vase Assortment \$5.00 each

• Setup/breakdown is included



### Mason Jar Assortment

Small jar - \$1.00 each Medium jar - \$2.00 each

• Setup/breakdown is included



## Medium Clear Glass Flare Vase Assortment \$3.00 each

• Setup/breakdown is included



## Multi-Colored Vase Assortment

\$2.00 each

- Sizes and colors may vary
- Setup/breakdown is included



## Candlesticks



### Gold Candlesticks \$2.00 each

- Candles are not included
- Setup/breakdown is included



## Silver Candlesticks \$2.00 each

- Candles are not included
- Setup/breakdown is included
- · Limited quantity available



# China



## China, Flatware, & Glassware

- Gold Charger \$0.50 ea.
- Champagne Flute \$0.75 ea.
- Dinner Plate \$0.75 ea.
- Sala