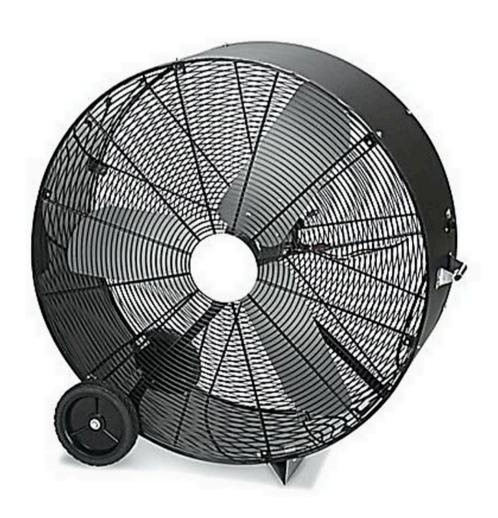

t: 8 in

\*Sizes may vary



## Playhouse

\*Included in the facility rental



## Outdoor Arbor \$75.00

Non decorated



### Living Room Setup \$125.00

- Setup/breakdown are included
- Furniture pieces are subject to change



### Fruit & Cheese Stand \$25.00

• Food is not included



## Cornhole Game Set \$20.00



Washer Board Game Set \$20.00



## Silver Square Embossed Metal Cake Stand \$25.00

Size: 18" x 18"



## Amplifier & Microphone Set \$25.00



## Lapel Microphone

Original Price: \$25.00 \*Special Price: \$15.00



## Projector & Screen \$25.00



## White Linens \$10.00 per linen

\*Available in an assortment of sizes

## Black Linens \$10.00 per linen

\*Available in an assortment of sizes





## Outdoor Propane Heaters

\$95.00 each

Each heater lasts up to 6 hours



## Large Outdoor Black Fans

\$50.00

Set of 2



#### Selfie Station

Background \$25.00

The choice of black or gold background. Includes setup



#### Assorted Props \$25.00

Various Sellfie Props and Photo Booth Sign



Sparklers
\$100.00
per 150
sparklers



#### Confetti Cannons \$10.00 Each

- Biodegradable Rice Paper
- White Only!



# Astin Room Rentals









The Caretaker Apartment

\$185.00 per night

This apartment includes a full kitchen, living room with a large screen tv, pull-out sofa bed, updated bathroom with a large walk-in shower, and private bedroom with a full-size bed.







Dressing Suite \$150.00

Gold Suite

Overnight \$185.00 per night

This suite includes a queen size bed, private bathroom, attached sitting room, wi-fi, cable tv, mini fridge, microwave, an