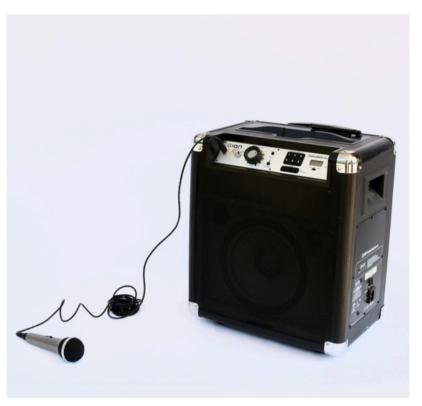

eight: 6 in



## Ivory Cake Stand

\$5.00 each

Diameter: 9.5 in Height: 6 in



## Vintage Rose Cake Stand

\$5.00 each

Diameter: 10 in Height: 4.5 in



## Bold Boarder Cake Stand

\$5.00 each

Diameter: 10.5 in

Height: 6 in



## Green Foliage Cake Stand

\$5.00 each

Diameter: 10.5 in

Height: 6 in



## Balck & Whtie Cake Stand

\$5.00 each

Diameter: 10.5 in

Height: 8 in

\*Sizes may vary



## Playhouse

\*Included in the facility rental



## Outdoor Arbor \$75.00

Non decorated



### Living Room Setup \$125.00

- Setup/breakdown are included
- Furniture pieces are subject to change



### Fruit & Cheese Stand \$25.00

• Food is not included



## Cornhole Game Set \$20.00



Washer Board Game Set \$20.00



## Silver Square Embossed Metal Cake Stand \$25.00

Size: 18" x 18"



## Amplifier & Microphone Set \$25.00



## Lapel Microphone

Original Price: \$25.00 \*Special Price: \$15.00



## Projector & Screen \$25.00



## White Linens \$10.00 per linen

\*Available in an assortment of sizes

## Black Linens \$10.00 per linen

\*Available in an assortment of sizes





## Outdoor Propane Heaters

\$95.00 each

Each heater lasts up to 6 hours



## Large Outdoor Black Fans

\$50.00

Set of 2



#### Selfie Station

Background \$25.00

The choice of black or gold background. Includes setup



#### Assorted Props \$25.00

Various Sellfie Props and Photo Booth Sign



Sparklers
\$100.00
per 150
sparklers



#### Confetti Cannons \$10.00 Each

- Biodegradable Rice Paper
- White Only!



# Astin Room Rentals









The Caretaker Apartment

\$185.00 per night

Thi