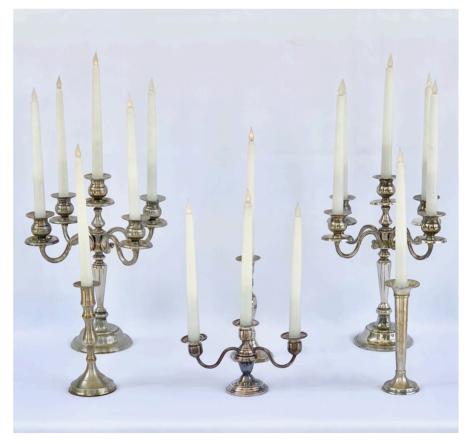

## Candlesticks

### Gold Candlesticks \$2.00 each

- Candles are not included
- Setup/breakdown is included

## Silver Candlesticks \$2.00 each

- Candles are not included
- Setup/breakdown is included
- · Limited quantity available