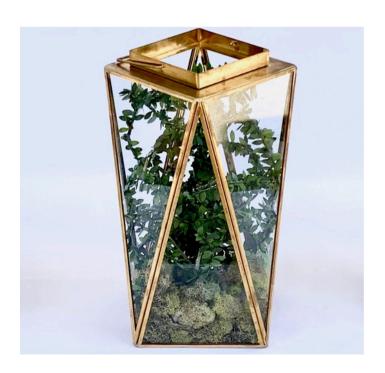

### Mason Jar Assortment

Small jar - \$1.00 each Medium jar - \$2.00 each

• Setup/breakdown is included