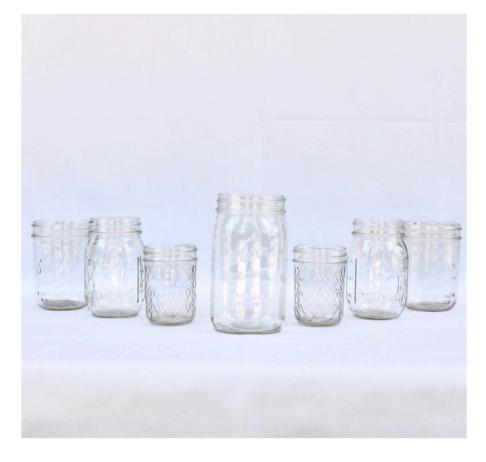

### Mason Jar Assortment

Small jar - \$1.00 each Medium jar - \$2.00 each

• Setup/breakdown is included