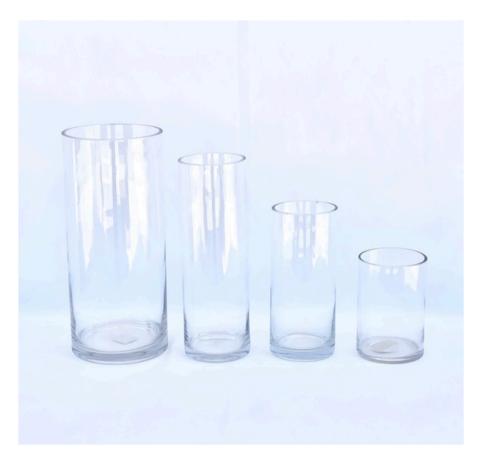

## Cylinder Vases

Small vase -\$2.00 each
Medium vase - \$3.00 each
Large vase - \$4.00 each
Extra large vase - \$5.00 each

• Setup/breakdown is included