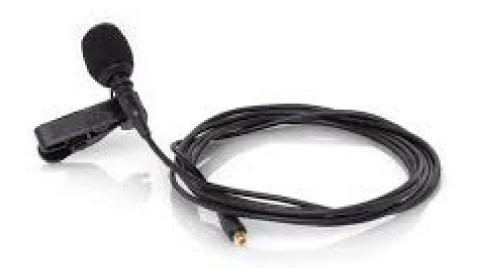

0 each

Diameter: 9.5 in Height: 6 in



## Vintage Rose Cake Stand

\$5.00 each

Diameter: 10 in Height: 4.5 in



## Bold Boarder Cake Stand

\$5.00 each

Diameter: 10.5 in

Height: 6 in



## Green Foliage Cake Stand

\$5.00 each

Diameter: 10.5 in

Height: 6 in



## Balck & Whtie Cake Stand

\$5.00 each

Diameter: 10.5 in

Height: 8 in

\*Sizes may vary



## Playhouse

\*Included in the facility rental



## Outdoor Arbor \$75.00

Non decorated



### Living Room Setup \$125.00

- Setup/breakdown are included
- Furniture pieces are subject to change



### Fruit & Cheese Stand \$25.00

• Food is not included



## Cornhole Game Set \$20.00



Washer Board Game Set \$20.00



## Silver Square Embossed Metal Cake Stand \$25.00

Size: 18" x 18"



## Amplifier & Microphone Set \$25.00



## Lapel Microphone

Original Price: \$25.00 \*Special Price: \$15.00



## Projector & Screen \$25.00



## White Linens \$10.00 per linen

\*Available in an assortment of sizes

## Black Linens \$10.00 per linen

\*Available in an assortment of sizes





## Outdoor Propane Heaters

\$95.00 each

Each heater lasts up to 6 hours



## Large Outdoor Black Fans

\$50.00

Set of 2



#### Selfie Station

Background \$25.00

The choice of black or gold background. Includes setup



#### Assorted Props \$25.00

Various Sellfie Props and Photo Booth Sign



Sparklers
\$100.00
per 150
sparklers



#### Confetti Cannons \$10.00 Each

- Biodegradable Rice Paper
- White Only!



# Astin Room Rentals









The Caretaker Apartment

\$185.00 per night

This apartment includes a full kitchen, livi