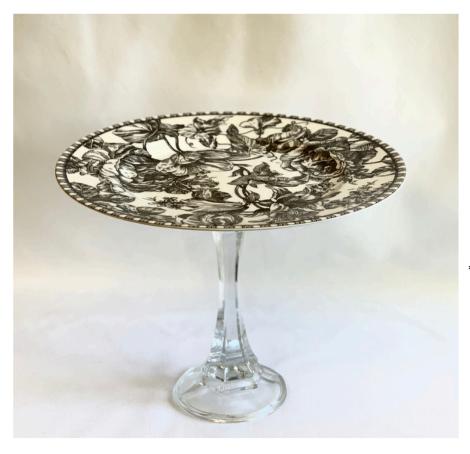

## Balck & Whtie Cake Stand

\$5.00 each

Diameter: 10.5 in

Height: 8 in

\*Sizes may vary