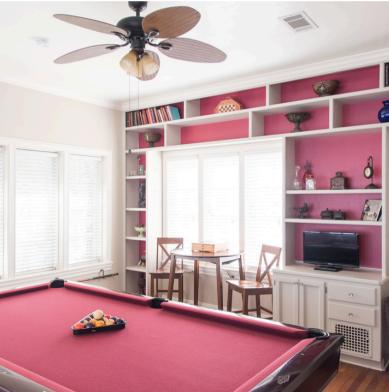

## **Brown Suite**

Dressing Suite \$150.00

Overnight \$185.00 per night

This suite features a queen size bed, private bathroom, private game room with pool table, cable tv, wi-fi, mini fridge, microwave, and coffee machine.